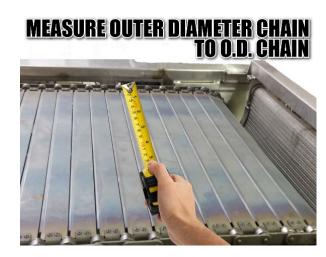

### NOTE: LOOK AT LIP FROM THE BOTTOM OF THE SLAT BELTS

Measure O.D. of chain to other side of O.D. of chain

- Measurement total in inches
- Measure just the OD chain to OD chain
- Measure width of slat belt
- How many ribbits are on each slat belt
- What chain # is on slat belt
- Measure length of slat belt lip