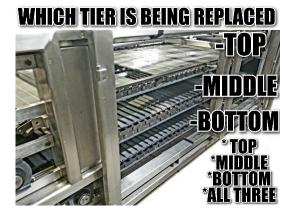

#### Mark an X below on which Slat Belt do you want replaced

| То  | p slat belt/1 <sup>st</sup>                                                       |                   |               |
|-----|-----------------------------------------------------------------------------------|-------------------|---------------|
| Mi  | ddle slat belt/2 <sup>nd</sup>                                                    |                   |               |
| Во  | ttom slat belt/3 <sup>rd</sup>                                                    |                   |               |
| All | three belts                                                                       |                   |               |
|     | Oven brand                                                                        |                   |               |
|     | Oven model # _                                                                    |                   |               |
| 3.  | Oven serial #                                                                     |                   |               |
| 4.  | Measure oven length                                                               |                   |               |
| 5.  | Measure shaft to shaft in inches center of one shaft to center of the other shaft |                   |               |
| 6.  | How many individual                                                               | dual slat belt li | nks total are |