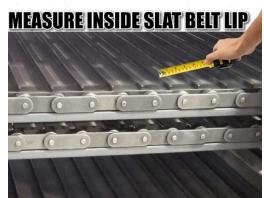

### NOTE: LOOK AT LIP FROM THE BOTTOM OF THE SLAT BELTS

Measure O.D. of chain to other side of O.D. of chain

- Measurement total in inches
- Measure just the OD chain to OD chain
- Measure width of slat belt
- How many ribbits are on each slat belt
- What chain # is on slat belt
- Measure length of slat belt lip